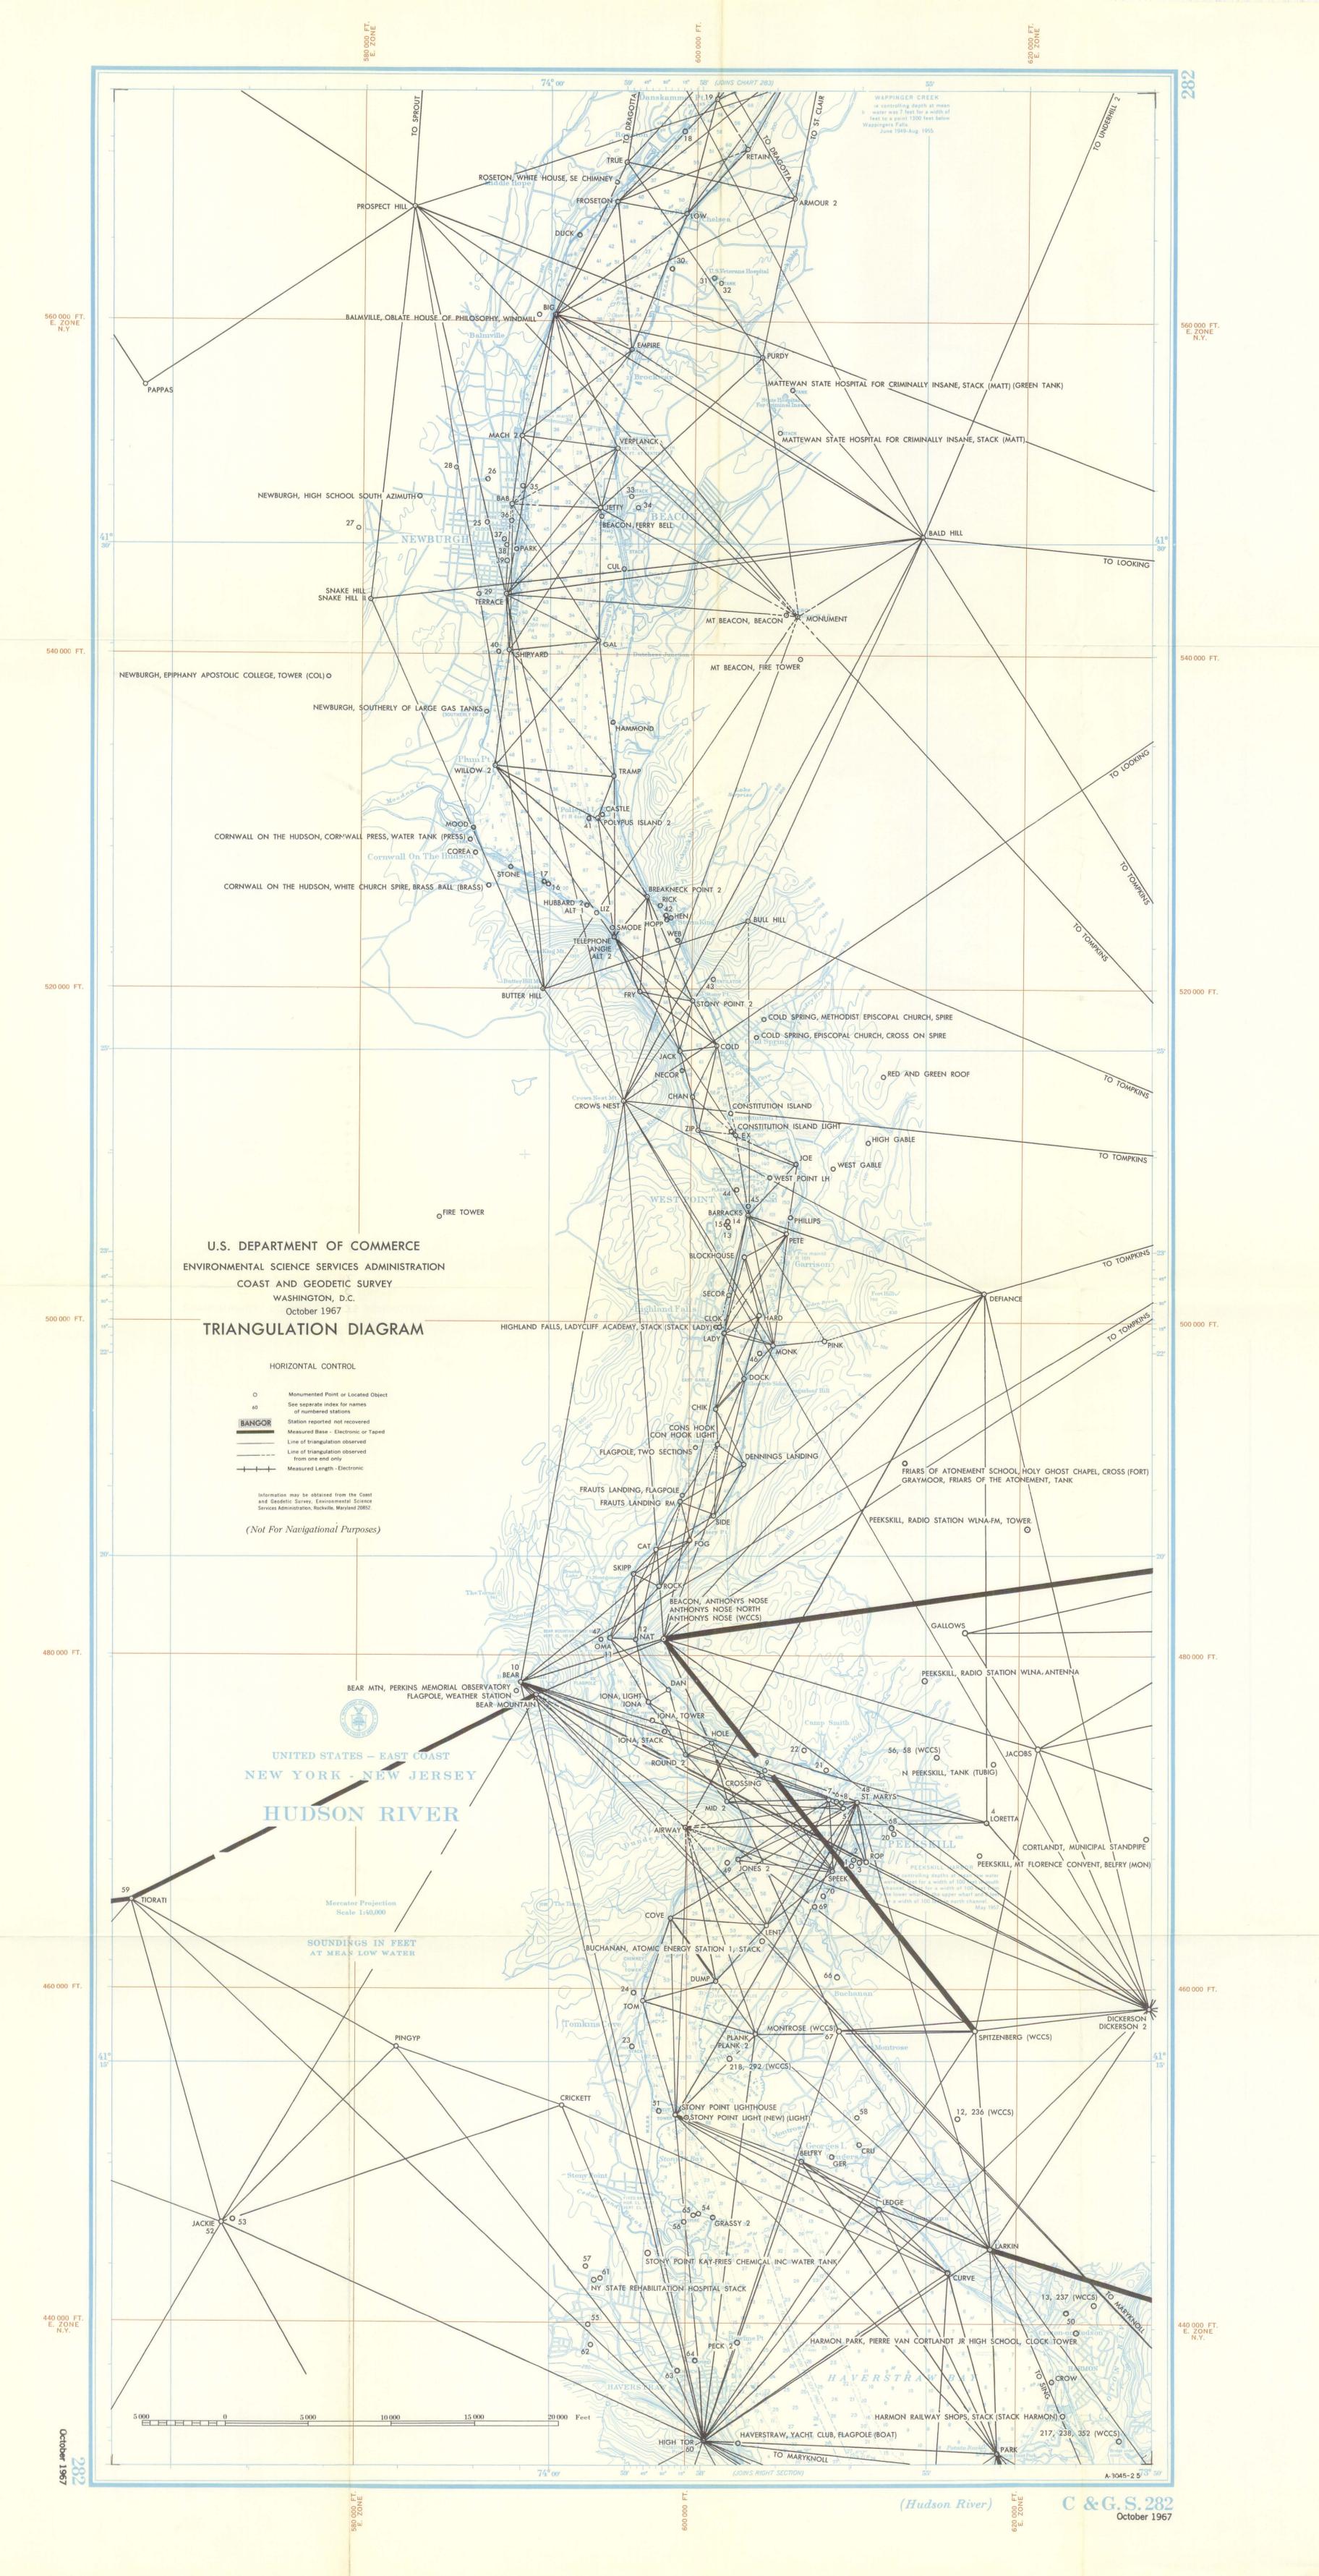

## U.S. DEPARTMENT OF COMMERCE ENVIRONMENTAL SCIENCE SERVICES ADMINISTRATION COAST AND GEODETIC SURVEY

## KEY TO NUMBERED STATIONS TRIANGULATION DIAGRAM CHART 282

```
REY TO NUMBERED STATIONS
TRIANGULATION DIAGRAM CHART 282

Peekekill, Orphan Asylum Stock
Peekekill, Orphan Asylum Stock on Green Dome
Peekekill, Orphan Asylum, Cross on Spire
Peekekill, Orphan Asylum, Cross on Green Dome
Peekekill, Orphan Asylum, Cross on Green Dome
Peekekill, Orphan Asylum, Cross on Glass Dome
Peekekill, Villa Loretta School, Stack (VII)
Flatrock
B (USE)
Kill
Flagpole (Near Sta Crossing) (Flag Crossing)
Bear Mtn, Forest Rangers Tower (Look)
Bear Mtn, Forest Rangers Tower
Bear Mtn Bridge, NE Bridge, New Br
19.
20.
21.
22.
23.
24.
25.
```